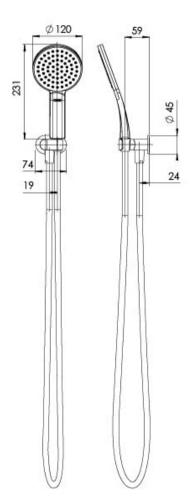

## NX QUIL HAND SHOWER

#### **INFORMATION**

Temperature Rating 1 - 75°C

Pressure Rating 150 - 500kPa