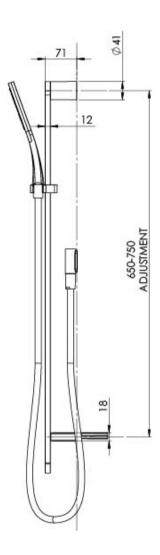

# NX QUIL RAIL SHOWER

Please visit https://www.phoenixtapware.com.au/warranty to view the full warranty

While we aim to ensure the specifications shown are correct at time of printing, Phoenix Tapware reserves the right to make modifications without prior notice. Always use the physical product measurements for mark-ups and roughing-in as the line drawing shown may differ from the actual product over time. All measurements are shown in millimetres. Colours may vary from image shown.