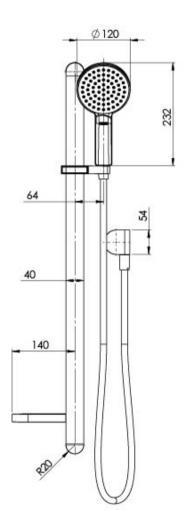

# NX QUIL RAIL SHOWER

Please visit https://www.phoenixtapware.com.au/warranty to view the full warranty

While we aim to ensure the specifications shown are correct at time of printing, Phoenix Tapware reserves the right to make modifications without prior notice. Always use the physical product measurements for mark-ups and roughing-in as the line drawing shown may differ from the actual product over time. All measurements are shown in millimetres. Colours may vary from image shown.