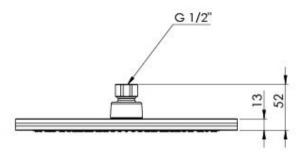

# **NX QUIL**

## NX QUIL SHOWER ROSE









## **AVAILABLE IN**









606-5000-00 Chrome

606-5000-40

606-5000-60 Brushed Nickel Chrome / Matte Black Matte Black

606-5000-10

#### **INFORMATION**

Temperature Rating 1 - 75°C

Pressure Rating 150 - 500kPa





### MAINTENANCE AND CARE:

- All surfaces should be cleaned with mild liquid detergent or soap and water.
- Do not use cream cleaners or citrus based cleaning products, as they are abrasive.
- Use of unsuitable cleaning agents may damage the surface.
- Any damage caused in this way will not be covered by warranty.

Please visit https://www.phoenixtapware.com.au/warranty to view the full warranty



While we aim to ensure the specifications shown are correct at time of printing, Phoenix Tapware reserves the right to make modifications without prior notice. Always use