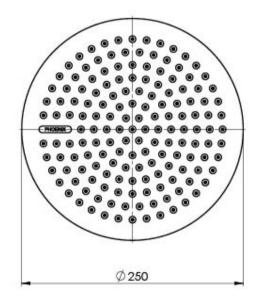

# **NX QUIL**

## NX QUIL SHOWER ROSE









## **AVAILABLE IN**









606-5000-00 Chrome

606-5000-40

606-5000-60 Brushed Nickel Chrome / Matte Black Matte Black

606-5000-10

#### **INFORMATION**

Temperature Rating 1 - 75°C

Pressure Rating 150 - 500kPa





### MAINTENANCE AND CARE:

- All surfaces should be cleaned with mild liquid detergent or soap and water.
- Do not use cream cleaners or citrus based cleaning products, as they are abrasive.
- Use of unsuitable cleaning agents may damage the surface.
- Any damage caused in this way will not be covered by warranty.

Please visit https://www.phoenixtapware.com.au/warranty to view the full warranty



While we aim to ensure the specifications shown are correct at time of printing, Phoenix Tapware reserves the right to make modifications without prior notice. Always use th