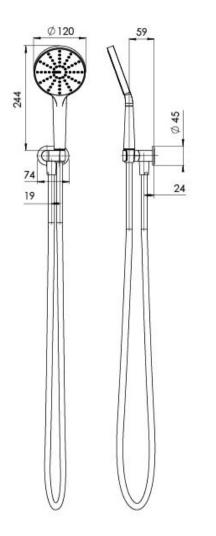

## AVAILABLE IN



## INFORMATION

Temperature Rating 1 - 75°C

Pressure Rating 150 - 500kPa



## MAINTENANCE AND CARE:

- All surfaces should be cleaned with mild liquid detergent or soap and water.

- Do not use cream cleaners or citrus based cleaning products, as they are abrasive.
- Use of unsuitable cleaning agents may damage the surface.
- Any damage caused in this way will not be covered by warranty.

Please visit https://www.phoenixtapware.com.au/warranty to view the full warranty

## **PHOENIX**

While we aim to ensure the specifications shown are correct at time of printing, Phoenix Tapware reserves the right to make modifications without prior notice. Always use the physical product measurements for mark-ups and roughing-in as the line drawing shown may differ from the ac