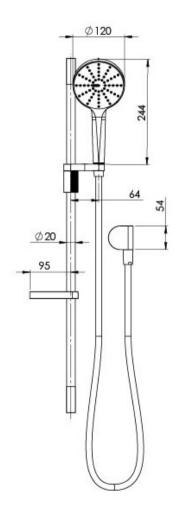

## NX VIVE RAIL SHOWER

Please visit https://www.phoenixtapware.com.au/warranty to view the full warranty

While we aim to ensure the specifications shown are correct at time of printing, Phoenix Tapware reserves the right to make modifications without prior notice. Always use the physical product measurements for mark-ups and roughing-in as the line drawing shown may differ from the actual product over time. All measurements are shown in millimetres. Colours may vary from image shown.