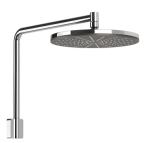

NX VIVE SHOWER ARM & ROSE

SPECIFICATIONS





## 370

## AVAILABLE IN



INFORMATION

Temperature Rating 1 - 75°C

Pressure Rating 150 - 500kPa



## MAINTENANCE AND CARE:

- All surfaces should be cleaned with mild liquid detergent or soap and water.

- Do not use cream cleaners or citrus based cleaning products, as they are abrasive.
- Use of unsuitable cleaning agents may damage the surface.
- Any damage caused in this way will not be covered by warranty.

Please visit https://www.phoenixtapware.com.au/warranty to view the full warranty

**PHOENIX** 

While we aim to ensure the specifications shown are correct at time of printing, Phoenix Tapware reserves the right to make modifications without prior notice. Always use the physical product measurements for mark-ups and roughing-in as the line drawing shown may differ from the a