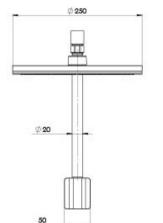

## 370

## AVAILABLE IN

INFORMATION

Temperature Rating 1 - 75°C

Pressure Rating 150 - 500kPa