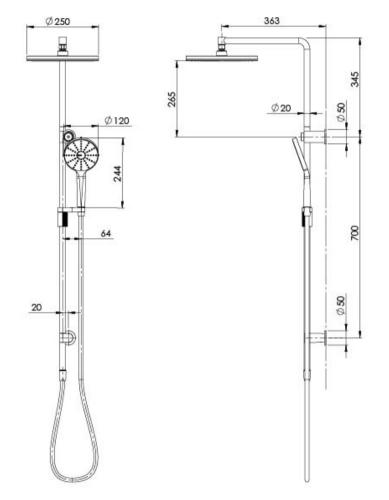

# **NX VIVE**

## NX VIVE TWIN SHOWER





### **AVAILABLE IN**





604-6500-00 Chrome

Chrome / Natural White

### **INFORMATION**

Temperature Rating 1 - 75°C

Pressure Rating 150 - 500kPa





### **MAINTENANCE AND CARE:**

- All surfaces should be cleaned with mild liquid detergent or soap and water.
- Do not use cream cleaners or citrus based cleaning products, as they are abrasive.
- Use of unsuitable cleaning agents may damage the surface.
- Any damage caused in this way will not be covered by warranty.

Please visit https://www.phoenixtapware.com.au/warranty to view the full warranty



While we aim to ensure the specifications shown are correct at time of printing, Phoenix Tapware reserves the right to make modifications without prior notice. Always use the physical product measurements for mark-ups and roughing-in as