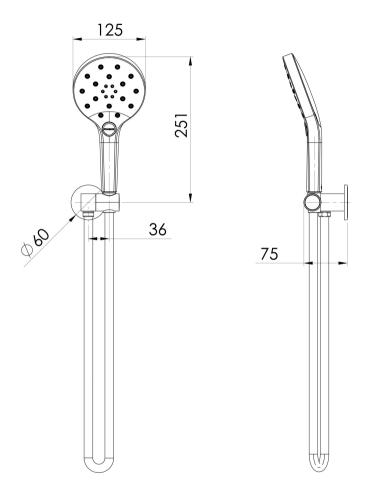

**PHOENIX** 



AS2845.1 Compliant Dual Check Valves

SPECIFICATIONS

## **AVAILABLE IN**



Chrome

Brushed Nickel Brushed Carbon Matte Black

Brushed Gold

## INFORMATION

**Temperature Rating** 1 - 75°C

Pressure Rating 150 - 500kPa



## MAINTENANCE AND CARE:

- All surfaces should be cleaned with mild liquid detergent or soap and water.

- Do not use cream cleaners or citrus based cleaning products, as they are abrasive.
- Use of unsuitable cleaning agents may damage the surface.
- Any damage caused in this way will not be covered by warranty.

Please visit https://www.phoenixtapware.com.au/warranty to view the full warranty

While we aim to ensure the specifications shown are correct at time of printing, Phoenix Tapware reserves the right to make modifications without prior notice. Always use the