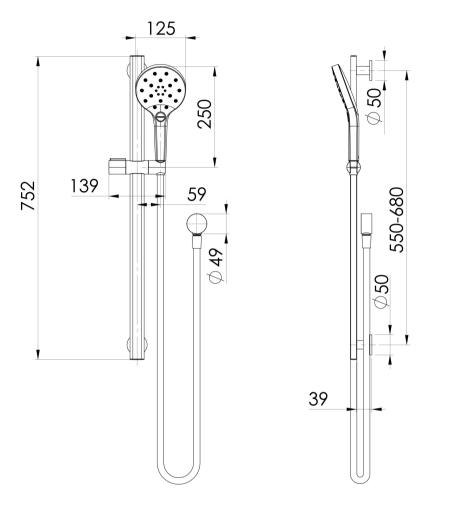

AS2845.1 Compliant Dual Check Valves

SPECIFICATIONS



## **AVAILABLE IN**



Chrome

Brushed Nickel Brushed Carbon Matte Black

610-6830-12 Brushed Gold

## INFORMATION

**Temperature Rating** 1 - 75°C

Pressure Rating 150 - 500kPa



## MAINTENANCE AND CARE:

- All surfaces should be cleaned with mild liquid detergent or soap and water.
- Do not use cream cleaners or citrus based cleaning products, as they are abrasive.
- Use of unsuitable cleaning agents may damage the surface.
- Any damage caused in this way will not be covered by warranty.

Please visit https://www.phoenixtapware.com.au/warranty to view the full warranty

While we aim to ensure the specifications shown are correct at time of printing, Phoenix Tapware reserves the right to make modifications without prior notice. Al