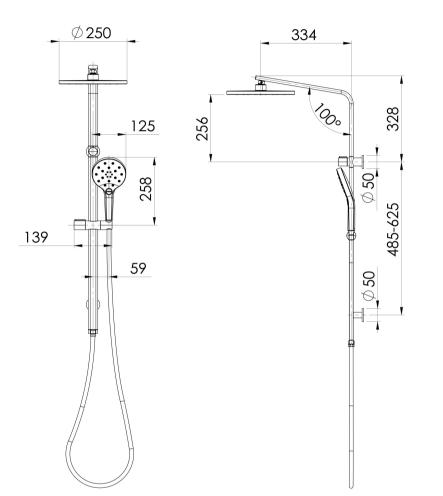

**PHOENIX** 



AS2485.1 Compliant Dual Check Valves

## **AVAILABLE IN**



Chrome

Brushed Nickel Brushed Carbon Matte Black

610-6530-12 Brushed Gold

SPECIFICATIONS

## INFORMATION

**Temperature Rating** 1 - 75°C

Pressure Rating 150 - 500kPa



## MAINTENANCE AND CARE:

- All surfaces should be cleaned with mild liquid detergent or soap and water.
- Do not use cream cleaners or citrus based cleaning products, as they are abrasive.
- Use of unsuitable cleaning agents may damage the surface.
- Any damage caused in this way will not be covered by warranty.

Please visit https://www.phoenixtapware.com.au/warranty to view the full warranty

While we aim to ensure the specifications shown are correct at time of printing, Phoenix Tapware reserves the right to make modifications without prior notice. Alwa