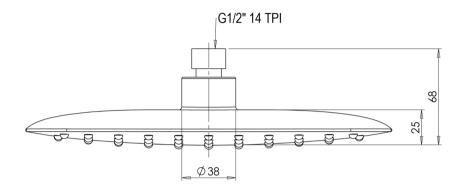

## RUSH SHOWER ROSE 200 X 250MM

#### **INFORMATION**

Temperature Rating 1 - 75°C

Pressure Rating 150 - 500kPa