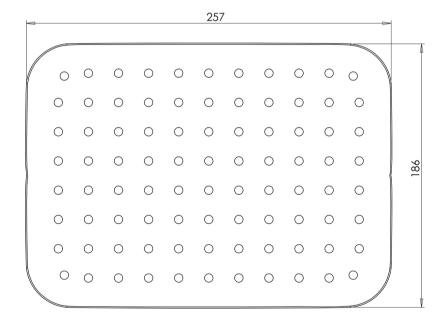

## RUSH SHOWER ROSE 200 X 250MM

#### **INFORMATION**

Temperature Rating 1 - 75°C

Pressure Rating 150 - 500kPa