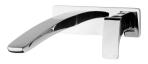

## **RUSH WALL BASIN MIXER SET 230MM**

### **AVAILABLE IN**

RU786 CHR Chrome

RU786 MB Matte Black