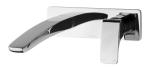

## **RUSH WALL BATH MIXER SET 180MM**

40

### **AVAILABLE IN**

RU783 CHR Chrome

Brushed Nickel Matte Black

**RU783 MB** 