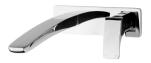

## RUSH WALL BATH MIXER SET 230MM

### **AVAILABLE IN**

RU784 CHR Chrome

RU784 MB Matte Black