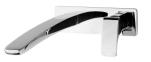

# **RUSH**

## RUSH WALL BATH MIXER SET 280MM





### **AVAILABLE IN**



RU764 CHI Chrome

### **INFORMATION**

Temperature Rating 1 - 75°C

Pressure Rating 150 - 500kPa





#### MAINTENANCE AND CARE:

- All surfaces should be cleaned with mild liquid detergent or soap and water.
- Do not use cream cleaners or citrus based cleaning products, as they are abrasive.
- Use of unsuitable cleaning agents may damage the surface.
- Any damage caused in this way will not be covered by warranty.

Please visit https://www.phoenixtapware.com.au/warranty to view the full warranty



While we aim to ensure the specifications shown are correct at time of printing, Phoenix Tapware reserves the right to make modifications without prior notice. Always use the physical product measurements for mark-ups and roughing-in as the line drawing shown may diffe