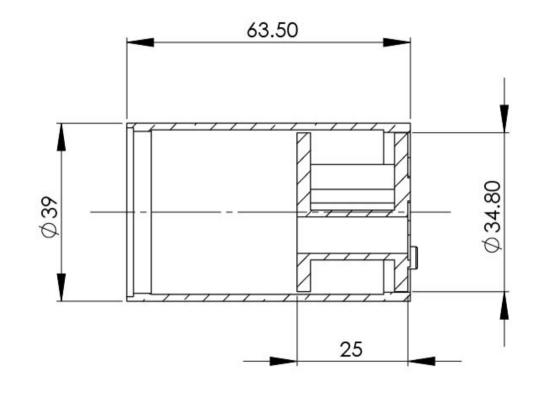

## **PLUMBING ACCESSORIES & FIXTURES**

SHOWER MIXER 39MM BODY EXTENSION 25MM

#### INFORMATION

Pressure Rating 150 - 500kPa

Temperature Rating 1 - 75°C