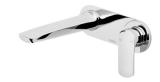

## SUBI

### SUBI WALL BASIN / BATH MIXER SET 180MM











# /

10576020C Chrome

### INFORMATION

Temperature Rating 1 - 75°C

Pressure Rating 150 - 500kPa



#### MAINTENANCE AND CARE:

- All surfaces should be cleaned with mild liquid detergent or soap and water.

- Do not use cream cleaners or citrus based cleaning products, as they are abrasive.
- Use of unsuitable cleaning agents may damage the surface.
- Any damage caused in this way will not be covered by warranty.

Please visit https://www.phoenixtapware.com.au/warranty to view the full warranty

PHOENIX

While we aim to ensure the specifications shown are correct at time of printing, Phoenix Tapware reserves the right to make modifications without prior notice. Always use the physical product measurements for mark-ups and roughing-in as the line drawing shown may differ from the