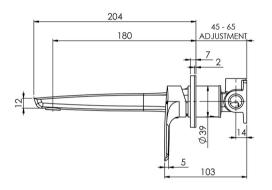

### SUBI WALL BASIN / BATH MIXER SET 180MM

# /

10576020C Chrome

### INFORMATION

Temperature Rating 1 - 75°C

Pressure Rating 150 - 500kPa