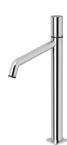

## TOI VESSEL MIXER

227

#### **AVAILABLE IN**

108-7900-00 108-7900-60 Chrome Chrome / N

108-7900-60 108-7900-10 Chrome / Matte Black Matte Black

Matte Black / Brushed Rose Gold