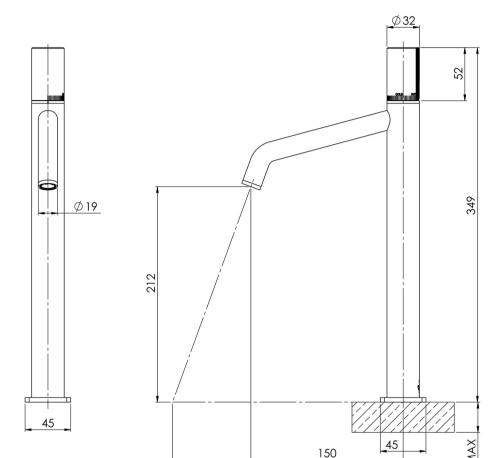

## TOI VESSEL MIXER

227

### **INFORMATION**

Temperature Rating 1 - 55°C

Pressure Rating 150 - 500kPa