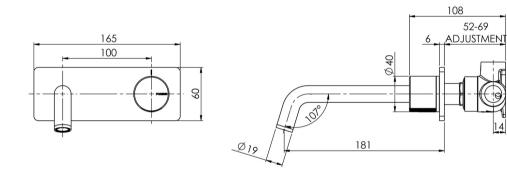

Please visit https://www.phoenixtapware.com.au/warranty to view the full warranty

While we aim to ensure the specifications shown are correct at time of printing, Phoenix Tapware reserves the right to make modifications without prior notice. Always use the physical product measurements for mark-ups and roughing-in as the line drawing shown may differ from the actual product over time. All measurements are shown in millimetres. Colours may vary from image shown.