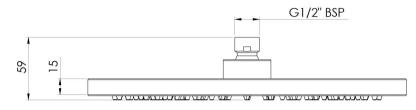

## **VIVID SHOWER ROSE 300MM ROUND**

#### **INFORMATION**

Temperature Rating 1 - 75°C

Pressure Rating 150 - 500kPa