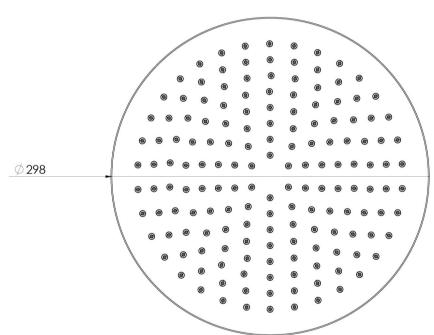

# **VIVID**

## **VIVID SHOWER ROSE 300MM ROUND**









### **AVAILABLE IN**











V5005-00 Chrome

Brushed Nickel Brushed Carbon Matte Black

V5005-10

Brushed Gold

#### **INFORMATION**

Temperature Rating 1 - 75°C

Pressure Rating 150 - 500kPa





#### **MAINTENANCE AND CARE:**

- All surfaces should be cleaned with mild liquid detergent or soap and water.
- Do not use cream cleaners or citrus based cleaning products, as they are abrasive.
- Use of unsuitable cleaning agents may damage the surface.
- Any damage caused in this way will not be covered by warranty.

Please visit https://www.phoenixtapware.com.au/warranty to view the full warranty



While we aim to ensure the specifications shown are correct at time of printing, Phoenix Tapware reserves the right to make modifications without prior notice. Always use the physical prod