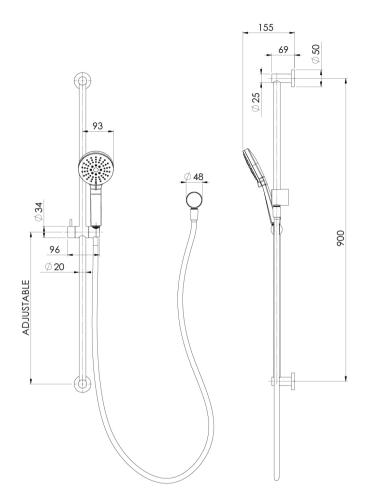

# VIVID SLIMLINE EXTENDED RAIL SHOWER

# **SPECIFICATIONS**

#### **INFORMATION**

Temperature Rating 1 - 75°C

Pressure Rating 150 - 500kPa