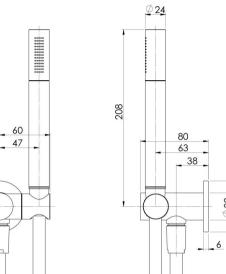

Please visit https://www.phoenixtapware.com.au/warranty to view the full warranty

While we aim to ensure the specifications shown are correct at time of printing, Phoenix Tapware reserves the right to make modifications without prior notice. Always use the physical product measurements for mark-ups and roughing-in as the line drawing shown may differ from the actual product over time. All measurements are shown in millimetres. Colours may vary from image shown.