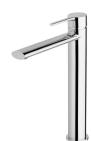

# VIVID SLIMLINE OVAL VESSEL MIXER

#### **AVAILABLE IN**

VV790 CHR Chrome

Brushed Nickel Matte Black

VV790 MB

Brushed Gold