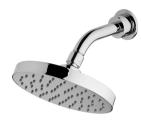

## **VIVID SLIMLINE SHOWER ARM & 155MM ROUND ROSE**

198

0

Temperature Rating 1 - 75°C

Pressure Rating 150 - 500kPa