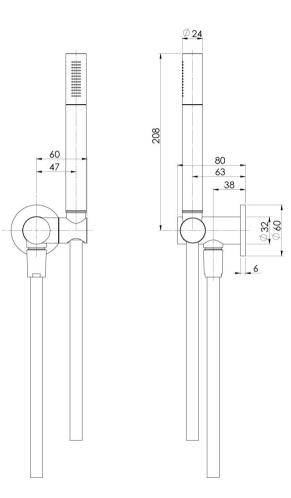

## **VIVID SLIMLINE SS**

VIVID SLIMLINE SS 316 MICROPHONE HAND SHOWER

#### INFORMATION

Temperature Rating 1 - 75°C

Pressure Rating 150 - 500kPa