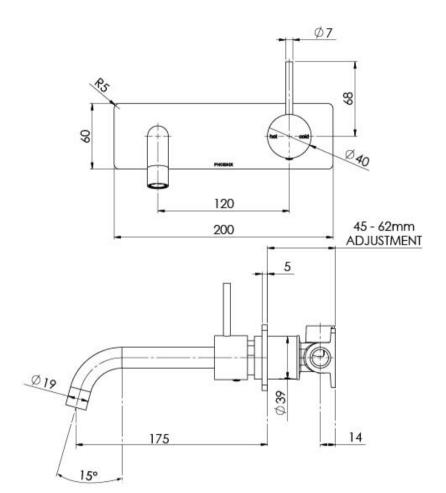

## **VIVID SLIMLINE UP**

VIVID SLIMLINE UP BASIN / BATH WALL MIXER SET

## **INFORMATION**

Temperature Rating

1 - 75°C

Pressure Rating 150 - 500kPa