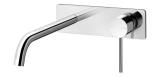

## VIVID SLIMLINE

### VIVID SLIMLINE WALL BASIN MIXER SET 230MM CURVED

200

SPECIFICATIONS







#### AVAILABLE IN







VS7830-00 Chrome

VS7830-40 VS7830-30 Brushed Nickel Gun Metal

VS7830-31 VS7830-10 Brushed Carbon Matte Black



VS7830-12 Brushed Gold

#### INFORMATION

Temperature Rating 1 - 75°C



Pressure Rating 150 - 500kPa

#### MAINTENANCE AND CARE:

- All surfaces should be cleaned with mild liquid detergent or soap and water.
- Do not use cream cleaners or citrus based cleaning products, as they are abrasive.
- Use of unsuitable cleaning agents may damage the surface.
- Any damage caused in this way will not be covered by warranty.

Please visit https://www.phoenixtapware.com.au/warranty to view the full warranty

While we aim to ensure the specifications shown are correct at time of printing, Phoenix Tapware reserves the right to make modifications without prior