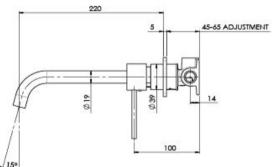

### VIVID SLIMLINE WALL BASIN MIXER SET 230MM CURVED

200

SPECIFICATIONS

#### INFORMATION

Temperature Rating 1 - 75°C

Pressure Rating 150 - 500kPa