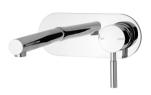

## **VIVID**

### VIVID WALL BATH MIXER SET 200MM





# 200 120 204 190 190 98

#### **AVAILABLE IN**



V785 CHR Chrome

#### **INFORMATION**

Temperature Rating 1 - 75°C

Pressure Rating 150 - 500kPa





#### MAINTENANCE AND CARE:

- All surfaces should be cleaned with mild liquid detergent or soap and water.
- Do not use cream cleaners or citrus based cleaning products, as they are abrasive.
- Use of unsuitable cleaning agents may damage the surface.
- Any damage caused in this way will not be covered by warranty.

Please visit https://www.phoenixtapware.com.au/warranty to view the full warranty



While we aim to ensure the specifications shown are correct at time of printing, Phoenix Tapware reserves the right to make modifications without prior notice. Always use the physical product measurements for mark-ups and roughing-in as the l