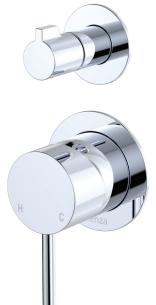

## Kaya® WALL DIVERTER MIXER

SMALL ROUND PLATES

## **Features**

- · Designed for shower and bath
- Round, pin lever handle design
- Made from solid brass
- High quality European cartridge (35 mm)

Please note: This product may have a visible Fienza or Watermark logo.