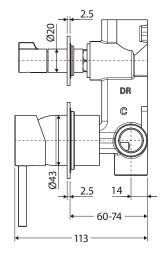

## Kaya® WALL DIVERTER MIXER

SMALL ROUND PLATES

## **Features**

- · Designed for shower and bath
- Round, pin lever handle design
- Made from solid brass
- High quality European cartridge (35 mm)

Please note: This product may have a visible Fienza or Watermark logo.