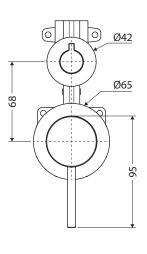

## Kaya® WALL DIVERTER MIXER

SMALL ROUND PLATES

## **Features**

- · Designed for shower and bath
- Round, pin lever handle design
- Made from solid brass
- High quality European cartridge (35 mm)

Please note: This product may have a visible Fienza or Watermark logo.