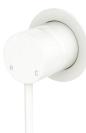

## Kaya® WALL DIVERTER MIXER

SMALL ROUND PLATES

## **Features**

- · Designed for shower and bath
- Round, pin lever handle design
- Made from solid brass
- High quality European cartridge (35 mm)

Please note: This product may have a visible Fienza or Watermark logo.