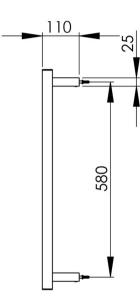

## **ARGO**

ARGO TOWEL LADDER 650MM S / S

Please visit https://www.phoenixtapware.com.au/warranty to view the full warranty

While we aim to ensure the specifications shown are correct at time of printing, Phoenix Tapware reserves the right to make modifications without prior notice. Always use the physical product measurements for mark-ups and roughing-in as the line drawing shown may differ from the actual product over time. All measurements are shown in millimetres. Colours may vary from image shown.