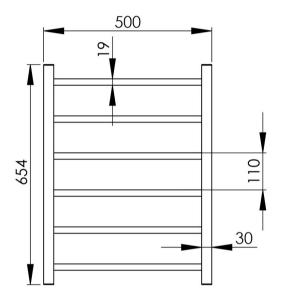

## **ARGO**

ARGO TOWEL LADDER 650MM S / S

Please visit https://www.phoenixtapware.com.au/warranty to view the full warranty

While we aim to ensure the specifications shown are correct at time of printing, Phoenix Tapware reserves the right to make modifications without prior notice. Always use the physical product measurements for mark-ups and roughing-in as the line drawing shown may differ from the actual product over time. All measurements are shown in millimetres. Colours may vary from image shown.