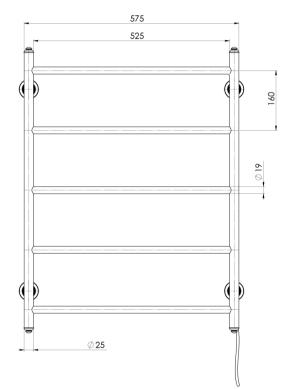

While we aim to ensure the specifications shown are correct at time of printing, Phoenix Tapware reserves the right to make modifications without prior notice. Always use the physical product measurements for mark-ups and roughing-in as the line drawing shown may differ from the actual product over time. All measurements are shown in millimetres. Colours may vary from image shown.