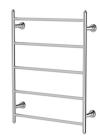

## CROMFORD HEATED TOWEL LADDER 550MM X 750MM

#### **AVAILABLE IN**

134-8750-00 Chrome

134-8750-40

134-8750-10 Brushed Nickel Matte Black

134-8750-12 Brushed Gold