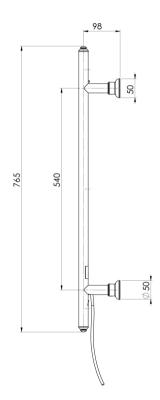

Please visit https://www.phoenixtapware.com.au/warranty to view the full warranty

Electricity Input: 240V, 50Hz | Power Rating: 35W | IP Rating: IPX4 | Connection position: Bottom right | Connection type: Plug-in or Hardwire

While we aim to ensure the specifications shown are correct at time of printing, Phoenix Tapware reserves the right to make modifications without prior notice. Always use the physical product measurements for mark-ups and roughing-in as the line drawing shown may differ from the actual product over time. All measurements are shown in millimetres. Colours may vary from image shown.