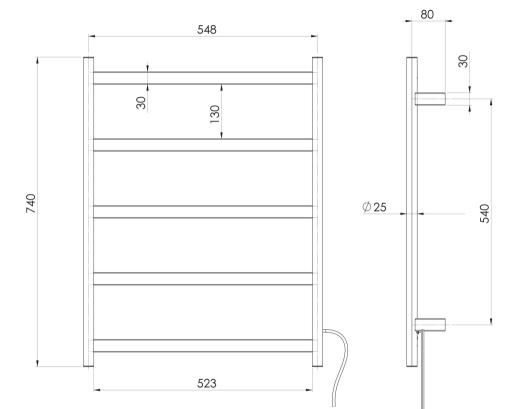

## **DESIGNER RAILS & LADDERS**

FIVE FLAT BAR HEATED TOWEL LADDER

Electricity Input: 240V, 50Hz | Power Rating: 35W | IP Rating: IPX4 | Connection position: Bottom right | Connection type: Plug-in or Hardwire

Please visit https://www.phoenixtapware.com.au/warranty to view the full warranty

While we aim to ensure the specifications shown are correct at time of printing, Phoenix Tapware reserves the right to make modifications without prior notice. Always use the physical product measurements for mark-ups and roughing-in as the line drawing shown may differ from the actual product over time. All measurements are shown in millimetres. Colours may vary from image shown.