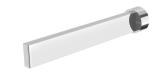

SPECIFICATIONS







## Brushed Nickel Matte Black

## INFORMATION

Temperature Rating 1 - 75°C

Pressure Rating 150 - 500kPa



## MAINTENANCE AND CARE:

- All surfaces should be cleaned with mild liquid detergent or soap and water.

- Do not use cream cleaners or citrus based cleaning products, as they are abrasive.
- Use of unsuitable cleaning agents may damage the surface.
- Any damage caused in this way will not be covered by warranty.

Please visit https://www.phoenixtapware.com.au/warranty to view the full warranty

While we aim to ensure the specifications shown are correct at time of printing, Phoenix Tapware reserves the right to make modifications without prior notice. Always use the physical product measurements for mark-ups and roughing-in as the line drawing shown may differ from the actual