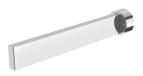

## LEXI MKII BATH OUTLET 200MM

Ø41

### **AVAILABLE IN**

123-7620-00 Chrome

123-7620-40 Brushed Nickel Matte Black

123-7620-10