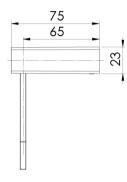

## LEXI MKII TOILET ROLL HOLDER

Please visit https://www.phoenixtapware.com.au/warranty to view the full warranty

While we aim to ensure the specifications shown are correct at time of printing, Phoenix Tapware reserves the right to make modifications without prior notice. Always use the physical product measurements for mark-ups and roughing-in as the line drawing shown may differ from the actual product over time. All measurements are shown in millimetres. Colours may vary from image shown.