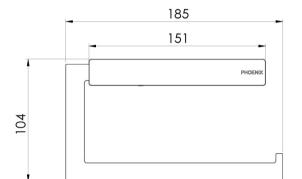

## LEXI MKII TOILET ROLL HOLDER

Please visit https://www.phoenixtapware.com.au/warranty to view the full warranty

While we aim to ensure the specifications shown are correct at time of printing, Phoenix Tapware reserves the right to make modifications without prior notice. Always use the physical product measurements for mark-ups and roughing-in as the line drawing shown may differ from the actual product over time. All measurements are shown in millimetres. Colours may vary from image shown.