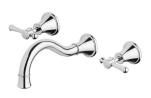

## NOSTALGIA LEVER BASIN BATH SET 180MM SHEPHERDS CROOK

## **AVAILABLE IN**

NS1127-00 Chrome

Brushed Nickel Antique Black