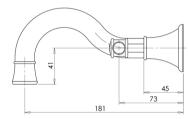

## NOSTALGIA LEVER BASIN BATH SET 180MM SHEPHERDS CROOK

#### **INFORMATION**

Temperature Rating 1 - 75°C

Pressure Rating 150 - 500kPa