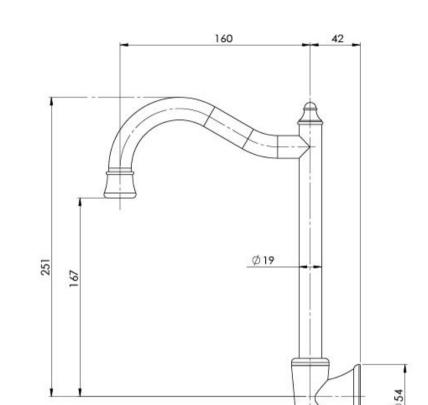

## NOSTALGIA WALL SINK OUTLET SHEPHERDS CROOK

Please visit https://www.phoenixtapware.com.au/warranty to view the full warranty

While we aim to ensure the specifications shown are correct at time of printing, Phoenix Tapware reserves the right to make modifications without prior notice. Always use the physical product measurements for mark-ups and roughing-in as the line drawing shown may differ from the actual product over time. All measurements are shown in millimetres. Colours may vary from image shown.