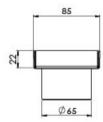

# **PHOENIX FLAT**

## PHOENIX FLAT CHANNEL DRAIN HG 75 X 600MM OUTLET 65MM





# 600 / 750 / 900 / 1200mm



### AVAILABLE IN



200-2113-51 Stainless Steel

### **INFORMATION**



### MAINTENANCE AND CARE:

- All surfaces should be cleaned with mild liquid detergent or soap and water.
- Do not use cream cleaners or citrus based cleaning products, as they are abrasive.
- Use of unsuitable cleaning agents may damage the surface.
- Any damage caused in this way will not be covered by warranty.

Please visit https://www.phoenixtapware.com.au/warranty to view the full warranty



While we aim to ensure the specifications shown are correct at time of printing, Phoenix Tapware reserves the right to make modifications without prior notice. Always use the physical product measurements for mark-ups and roughing-in as the line drawing shown may differ from the actual product over time. All measurements a