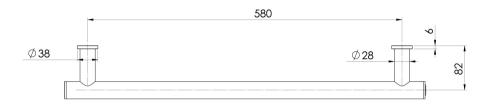

While we aim to ensure the specifications shown are correct at time of printing, Phoenix Tapware reserves the right to make modifications without prior notice. Always use the physical product measurements for mark-ups and roughing-in as the line drawing shown may differ from the actual product over time. All measurements are shown in millimetres. Colours may vary from image shown.