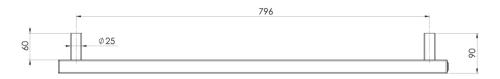

## **DESIGNER RAILS & LADDERS**

PHOENIX HEATED TOWEL RAIL SQUARE 800MM

While we aim to ensure the specifications shown are correct at time of printing, Phoenix Tapware reserves the right to make modifications without prior notice. Always use the physical product measurements for mark-ups and roughing-in as the line drawing shown may differ from the actual product over time. All measurements are shown in millimetres. Colours may vary from image shown.