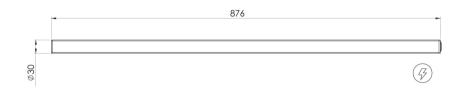

## **DESIGNER RAILS & LADDERS**

PHOENIX HEATED TOWEL RAIL SQUARE 800MM

While we aim to ensure the specifications shown are correct at time of printing, Phoenix Tapware reserves the right to make modifications without prior notice. Always use the physical product measurements for mark-ups and roughing-in as the line drawing shown may differ from the actual product over time. All measurements are shown in millimetres. Colours may vary from image shown.