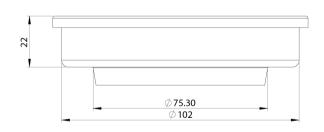

# **PHOENIX P**

## PHOENIX POINT DRAIN ROUND 100MM OUTLET 76MM









#### **AVAILABLE IN**





204-4004-10 Matte Black

204-4004-51 Stainless Steel

### **INFORMATION**



## MAINTENANCE AND CARE:

- All surfaces should be cleaned with mild liquid detergent or soap and water.
- Do not use cream cleaners or citrus based cleaning products, as they are abrasive.
- Use of unsuitable cleaning agents may damage the surface.
- Any damage caused in this way will not be covered by warranty.

Please visit https://www.phoenixtapware.com.au/warranty to view the full warranty



While we aim to ensure the specifications shown are correct at time of printing, Phoenix Tapware reserves the right to make modifications without prior notice. Always use the physical product measurements for mark-ups and roughing-in as the line drawing shown may differ from the actual prod