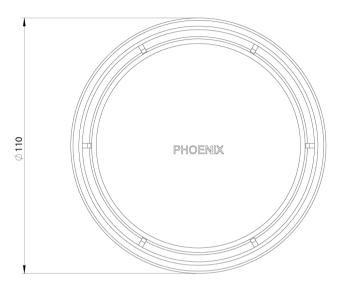

# **PHOENIX P**

## PHOENIX POINT DRAIN ROUND 100MM OUTLET 76MM









#### **AVAILABLE IN**





204-4004-10 Matte Black

204-4004-51 Stainless Steel

### **INFORMATION**



## MAINTENANCE AND CARE:

- All surfaces should be cleaned with mild liquid detergent or soap and water.
- Do not use cream cleaners or citrus based cleaning products, as they are abrasive.
- Use of unsuitable cleaning agents may damage the surface.
- Any damage caused in this way will not be covered by warranty.

Please visit https://www.phoenixtapware.com.au/warranty to view the full warranty



While we aim to ensure the specifications shown are correct at time of printing, Phoenix Tapware reserves the right to make modifications without prior notice. Always use the physical product measurements for mark-ups and roughing-in as the line drawing shown may differ from the actual pr