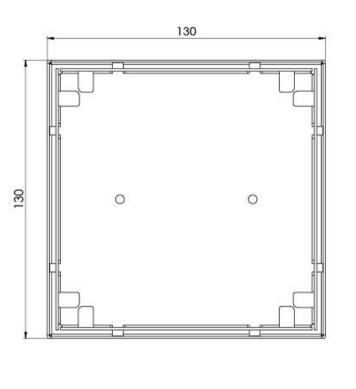

## PHOENIX P

### PHOENIX POINT DRAIN TI 130MM OUTLET 76MM









#### **AVAILABLE IN**



Matte Black Stainless Steel

## INFORMATION



#### MAINTENANCE AND CARE:

- All surfaces should be cleaned with mild liquid detergent or soap and water.
- Do not use cream cleaners or citrus based cleaning products, as they are abrasive.
- Use of unsuitable cleaning agents may damage the surface.
- Any damage caused in this way will not be covered by warranty.

Please visit https://www.phoenixtapware.com.au/warranty to view the full warranty

# **PHOENIX**

While we aim to ensure the specifications shown are correct at time of printing, Phoenix Tapware reserves the right to make modifications without prior notice. Always use the physical product measurements for mark-ups and roughing-in as the line drawing shown may differ from the actual product over time.