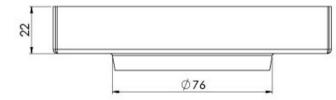

## PHOENIX P

### PHOENIX POINT DRAIN TI 130MM OUTLET 76MM









#### **AVAILABLE IN**



Matte Black Stainless Steel

## INFORMATION



#### MAINTENANCE AND CARE:

- All surfaces should be cleaned with mild liquid detergent or soap and water.
- Do not use cream cleaners or citrus based cleaning products, as they are abrasive.
- Use of unsuitable cleaning agents may damage the surface.
- Any damage caused in this way will not be covered by warranty.

Please visit https://www.phoenixtapware.com.au/warranty to view the full warranty

# **PHOENIX**

While we aim to ensure the specifications shown are correct at time of printing, Phoenix Tapware reserves the right to make modifications without prior notice. Always use the physical product measurements for mark-ups and roughing-in as the line drawing shown may differ from the actual product over time. Al