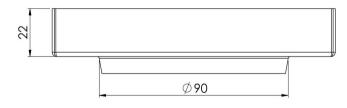

### PHOENIX POINT DRAIN TI 130MM OUTLET 90MM

Please visit https://www.phoenixtapware.com.au/warranty to view the full warranty

# **PHOENIX**

While we aim to ensure the specifications shown are correct at time of printing, Phoenix Tapware reserves the right to make modifications without prior notice. Always use the physical product measurements for mark-ups and roughing-in as the line drawing shown may differ from the actual product over time. All measurements are shown in millimetres. Colours may vary from image shown.