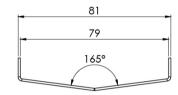

201-0109 Stainless Steel

INFORMATION



## MAINTENANCE AND CARE:

- All surfaces should be cleaned with mild liquid detergent or soap and water.
- Do not use cream cleaners or citrus based cleaning products, as they are abrasive.
- Use of unsuitable cleaning agents may damage the surface.
- Any damage caused in this way will not be covered by warranty.

## Please visit https://www.phoenixtapware.com.au/warranty to view the full warranty

**PHOENIX** 

While we aim to ensure the specifications shown are correct at time of printing, Phoenix Tapware reserves the right to make modifications without prior notice. Always use the physical product measurements for mark-ups and roughing-in as the line drawing shown may differ from the actual product over time. All measurements are shown in m