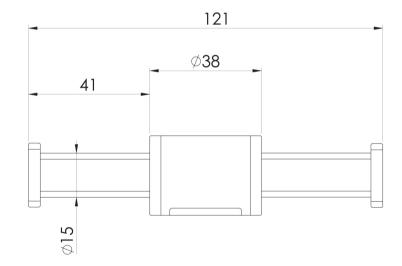

## **DESIGNER RAILS & LADDERS**

PHOENIX VERTICAL RAIL HOOK SQUARE

Please visit https://www.phoenixtapware.com.au/warranty to view the full warranty

While we aim to ensure the specifications shown are correct at time of printing, Phoenix Tapware reserves the right to make modifications without prior notice. Always use the physical product measurements for mark-ups and roughing-in as the line drawing shown may differ from the actual product over time. All measurements are shown in millimetres. Colours may vary from image shown.