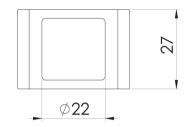

## **DESIGNER RAILS & LADDERS**

PHOENIX VERTICAL RAIL HOOK SQUARE









## **AVAILABLE IN**











651-8780-00 Chrome

651-8780-40

651-8780-31 Brushed Nickel Brushed Carbon Matte Black

651-8780-10

Brushed Gold

## **INFORMATION**



## MAINTENANCE AND CARE:

- All surfaces should be cleaned with mild liquid detergent or soap and water.
- Do not use cream cleaners or citrus based cleaning products, as they are abrasive.
- Use of unsuitable cleaning agents may damage the surface.
- Any damage caused in this way will not be covered by warranty.

Please visit https://www.phoenixtapware.com.au/warranty to view the full warranty



While we aim to ensure the specifications shown are correct at time of printing, Phoenix Tapware reserves the right to make modifications without prior notice. Always use the physical product measurements for mark-ups and rough