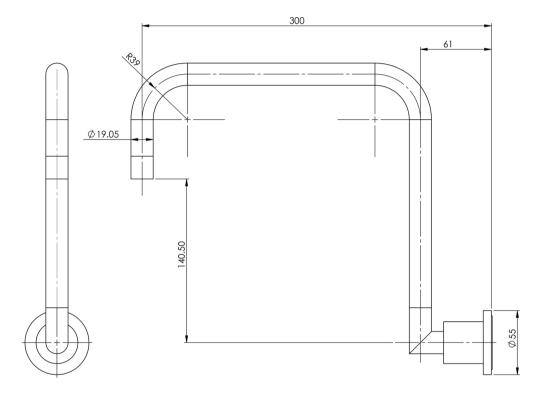

# **RADII**

## RADII WALL SINK OUTLET 300MM SQUARELINE







#### **AVAILABLE IN**



### 0....

## **INFORMATION**

Temperature Rating 1 - 75°C

Pressure Rating 150 - 500kPa





#### MAINTENANCE AND CARE:

- All surfaces should be cleaned with mild liquid detergent or soap and water.
- Do not use cream cleaners or citrus based cleaning products, as they are abrasive.
- Use of unsuitable cleaning agents may damage the surface.
- Any damage caused in this way will not be covered by warranty.

Please visit https://www.phoenixtapware.com.au/warranty to view the full warranty



While we aim to ensure the specifications shown are correct at time of printing, Phoenix Tapware reserves the right to make modifications without prior notice. Always use the physical product measurements for mark-ups and roughing-in as the line drawing shown may differ from