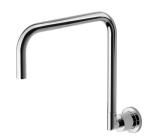

# **RADII**

## RADII WALL SINK OUTLET 300MM SQUARELINE







#### **AVAILABLE IN**



### 0....

## **INFORMATION**

Temperature Rating 1 - 75°C

Pressure Rating 150 - 500kPa





#### MAINTENANCE AND CARE:

- All surfaces should be cleaned with mild liquid detergent or soap and water.
- Do not use cream cleaners or citrus based cleaning products, as they are abrasive.
- Use of unsuitable cleaning agents may damage the surface.
- Any damage caused in this way will not be covered by warranty.

Please visit https://www.phoenixtapware.com.au/warranty to view the full warranty



While we aim to ensure the specifications shown are correct at time of printing, Phoenix Tapware reserves the right to make modifications without prior notice. Always use the physical product measurements for mark-ups and roughing-in as the line drawing shown may differ fro