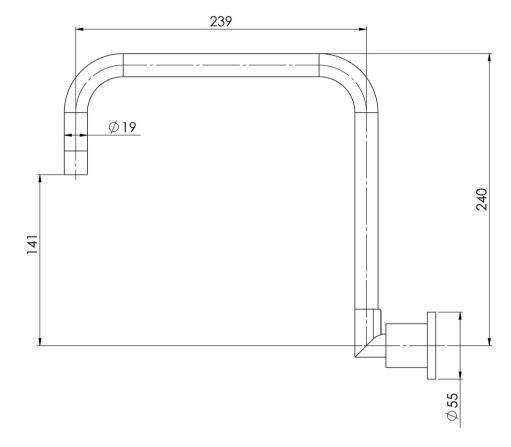

## VIVID PIN LEVER WALL SINK OUTLET 240MM SQUARELINE

Please visit https://www.phoenixtapware.com.au/warranty to view the full warranty

While we aim to ensure the specifications shown are correct at time of printing, Phoenix Tapware reserves the right to make modifications without prior notice. Always use the physical product measurements for mark-ups and roughing-in as the line drawing shown may differ from the actual product over time. All measurements are shown in millimetres. Colours may vary from image shown.