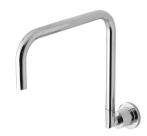

# **VIVID PIN LEVER**

## VIVID PIN LEVER WALL SINK OUTLET 240MM SQUARELINE







#### **AVAILABLE IN**



### **INFORMATION**

Temperature Rating 1 - 75°C

Pressure Rating 150 - 500kPa





#### MAINTENANCE AND CARE:

- All surfaces should be cleaned with mild liquid detergent or soap and water.
- Do not use cream cleaners or citrus based cleaning products, as they are abrasive.
- Use of unsuitable cleaning agents may damage the surface.
- Any damage caused in this way will not be covered by warranty.

Please visit https://www.phoenixtapware.com.au/warranty to view the full warranty



While we aim to ensure the specifications shown are correct at time of printing, Phoenix Tapware reserves the right to make modifications without prior notice. Always use the physical product measurements for mark-ups and roughing-in as the line drawing shown may differ from the actu