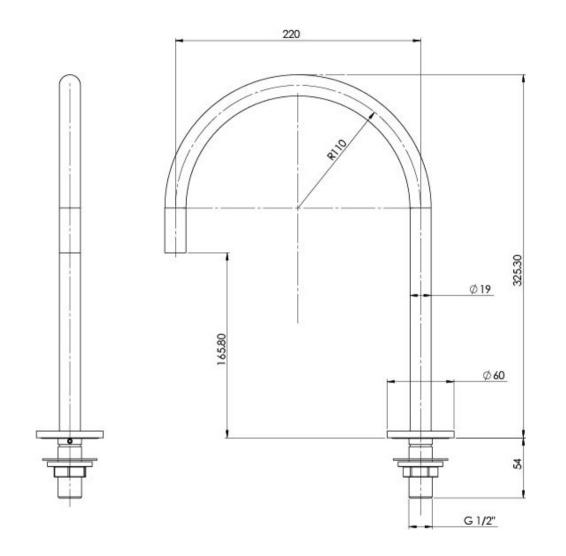

## VIVID SLIMLINE HOB SINK OUTLET 220MM GOOSENECK

#### While we aim to ensure the specifications shown are correct at time of printing, Phoenix Tapware reserves the right to make modifications without prior notice. Always use the physical product measurements for mark-ups and roughing-in as the line drawing shown may differ from the actual product over time. All measurements are shown in millimetres. Colours may vary from image shown.