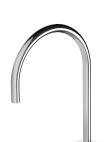

# **VIVID SLIMLINE**

**PHOENIX** 

## VIVID SLIMLINE HOB SINK OUTLET 220MM GOOSENECK





### **AVAILABLE IN**



Chrome

Brushed Nickel Matte Black

#### INFORMATION

**Temperature Rating** 1 - 75°C

Pressure Rating 150 - 500kPa



#### MAINTENANCE AND CARE:

- All surfaces should be cleaned with mild liquid detergent or soap and water.
- Do not use cream cleaners or citrus based cleaning products, as they are abrasive.
- Use of unsuitable cleaning agents may damage the surface.
- Any damage caused in this way will not be covered by warranty.

Please visit https://www.phoenixtapware.com.au/warranty to view the full warranty

#### While we aim to ensure the specifications shown are correct at time of printing, Phoenix Tapware reserves the right to make modifications without prior notice. Always use the physical product measurements for mark-ups and roughing-in as the line dra