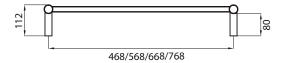

## LTR02 - 500 / 600 / 700 / 800

MIRROR POLISHED AND BRUSHED SATIN MANUFACTURED FROM 304 GRADE STAINLESS STEEL

COLOURED FINISHES MANUFACTURED FROM 201 GRADE STAINLESS STEEL 10 YEAR WARRANTY FOR CONSTRUCTION / HEATING ELEMENT COATING ON COLOURED RAILS ARE

coloured towel rails may have minor colour variances in different batches, so may be slightly different to the images and colour

samples you may have seen.

COVERED BY A 2 YEAR WARRANTY

| FEATURES                                                                     | CODE          | SIZE (MM) | FINISH        |
|------------------------------------------------------------------------------|---------------|-----------|---------------|
| Round bar / 7 evenly spaced bars                                             | LTR02-500     | 500x1130  | Polished      |
| Vertical bars 32mm diameter                                                  | LTR02-600     | 600x1130  | Polished      |
| Horizontal bars 19mm diameter                                                | LTR02-700     | 700x1130  | Polished      |
| • 112mm from wall                                                            | <br>LTR02-800 | 800x1130  | Polished      |
| <ul><li>Available in various widths:<br/>500, 600, 700, 800</li></ul>        | BRU-LTR02-700 | 700x1130  | Brushed Satin |
| <b>Please note:</b> Due to manufacturing constraints beyond our control, our | BLTR02        | 700 x1130 | Matt Black    |