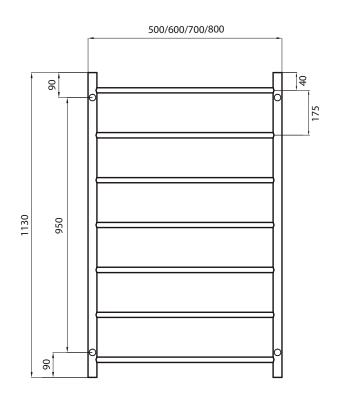

## LTR02 - 500 / 600 / 700 / 800

MIRROR POLISHED AND BRUSHED SATIN MANUFACTURED FROM 304 GRADE STAINLESS STEEL

COLOURED FINISHES MANUFACTURED FROM 201 GRADE STAINLESS STEEL 10 YEAR WARRANTY FOR CONSTRUCTION / HEATING ELEMENT COATING ON COLOURED RAILS ARE

coloured towel rails may have minor colour variances in different batches, so may be slightly different to the images and colour

samples you may have seen.

COVERED BY A 2 YEAR WARRANTY

| FEATURES                                                                     | CODE          | SIZE (MM) | FINISH        |
|------------------------------------------------------------------------------|---------------|-----------|---------------|
| Round bar / 7 evenly spaced bars                                             | LTR02-500     | 500x1130  | Polished      |
| Vertical bars 32mm diameter                                                  | LTR02-600     | 600x1130  | Polished      |
| Horizontal bars 19mm diameter                                                | LTR02-700     | 700x1130  | Polished      |
| • 112mm from wall                                                            | <br>LTR02-800 | 800x1130  | Polished      |
| <ul><li>Available in various widths:<br/>500, 600, 700, 800</li></ul>        | BRU-LTR02-700 | 700x1130  | Brushed Satin |
| <b>Please note:</b> Due to manufacturing constraints beyond our control, our | BLTR02        | 700 x1130 | Matt Black    |