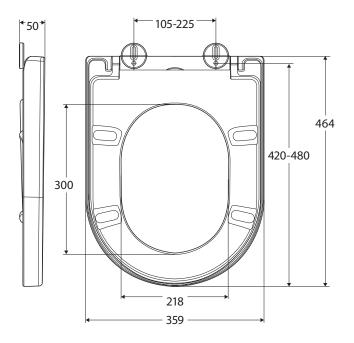

We aim to ensure that specifications are correct at the time of publication. All measurements are shown in millimetres. Always use measurements of actual product received for final specification as the technical drawing may contain differences. Due to printing limitations, physical colour may vary from the image shown. Fienza reserves the right to make modifications without prior notice.