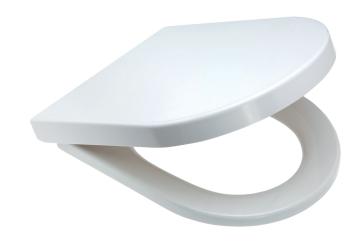

## Universal TOILET SEAT

## **Features**

- Soft close
- Quick release
- Made from urea-formaldehyde
- Suits: Delta (K005), Koko (K002), Lambada